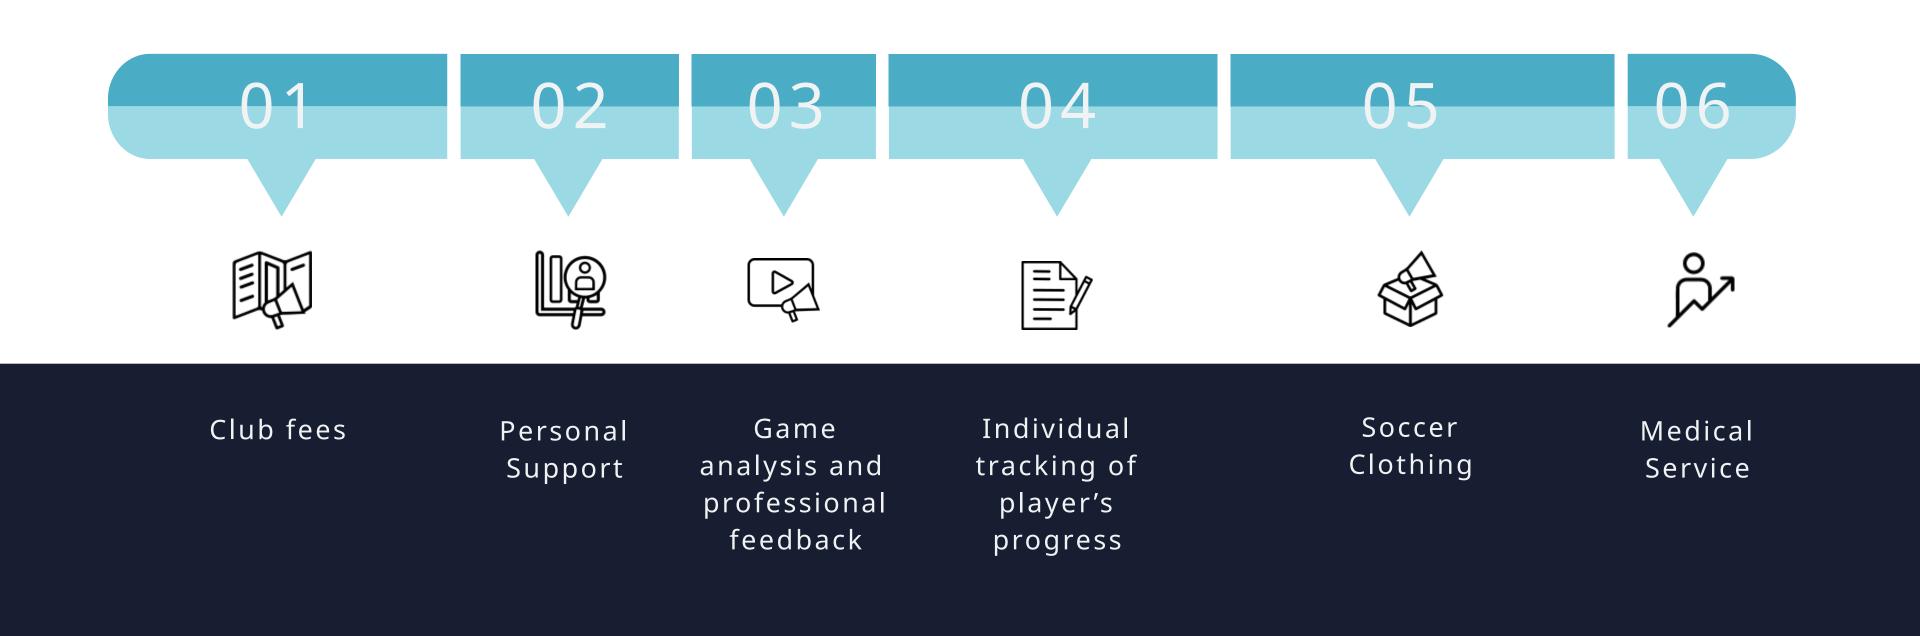

## What's Included

## Soccer Program fees

The total cost of the program is €8,000 per year. We also consider upto 50% in scholarships.

02

## Academic fees

The cost varies depending on the degree you want to study, your grades and other factors. Estimate about €12,000.

03

### Accommodation fees

Depending on whether you want to live on campus, share with other ISU students or live on your own, your costs can range from €9000 to €18000 per year.